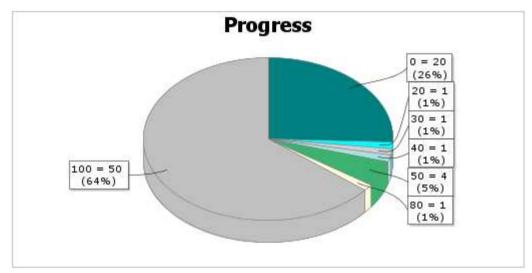

## Implementation of Agreed Management Actions 2013/14 Quarter 2

| Audit Recommendation Code & Title                            | Audit Recommendation Status Icon | <b>Audit Recommendation Priority</b> | Audit Recommendation Progress Bar |
|--------------------------------------------------------------|----------------------------------|--------------------------------------|-----------------------------------|
| 1112 DQRM 1.1 Policies and Procedures                        |                                  | Medium Priority                      | 20%                               |
| 1112 DQRM 1.3 Review and update internet                     |                                  | Medium Priority                      | 40%                               |
| 1112 DQRM 2.07a Evidence of File Review                      | vs 🤡                             | Medium Priority                      | 0%                                |
| 1112 DQRM 2.07b Destroyed Records                            |                                  | Medium Priority                      | 0%                                |
| 1112 DQRM 3.1a Email Archiving                               | <b>②</b>                         | Medium Priority                      | 0%                                |
| 1112 DQRM 3.1b Guidance on attaching large files with emails |                                  | Medium Priority                      | 0%                                |

| Audit Recommendation Code & Title                                                              | Audit Recommendation Status Icon | Audit Recommendation Priority | Audit Recommendation Progress Bar |
|------------------------------------------------------------------------------------------------|----------------------------------|-------------------------------|-----------------------------------|
| 1112 DQRM 3.1d Data Validation                                                                 |                                  | Medium Priority               | 50%                               |
| 1112 DQRM 3.2b Co-ordinator for Data<br>Quality and Records Management in each<br>Service Area |                                  | Medium Priority               | 0%                                |
| 1112 DQRM 3.2c Independent Reviews                                                             |                                  | Medium Priority               | 0%                                |
| 1112 DQRM 4.1 Data Quality and Records<br>Management Training                                  |                                  | Medium Priority               | 0%                                |
| 1112 DQRM 4.2 Review of Staff Training                                                         |                                  | Medium Priority               | 0%                                |
| 1213 A&L 3.3 Asbestos and Legionella Policy                                                    |                                  | Medium Priority               | 0%                                |
| 2213 CarPark 1.1 Procedures                                                                    |                                  | Medium Priority               | 80%                               |
| P213 CSH 03 Terms of Reference                                                                 |                                  | Medium Priority               | 0%                                |
| 13 Member 1.2 Mileage Claiming Procedures                                                      |                                  | Medium Priority               | 0%                                |
| 1213 Member 3.2 Claim Forms –<br>Submitted Monthly                                             |                                  | Medium Priority               | 50%                               |
| 1213 OE 1.01 Outdoor Events - Road<br>Closures                                                 |                                  | Medium Priority               | 50%                               |
| 1213 PR&Com 07.1 Website is reviewed and updated                                               |                                  | Medium Priority               | 50%                               |
| 1213 PR&Com 09.1 Intranet kept up to date.                                                     |                                  | Medium Priority               | 30%                               |
| 1213 T&S 1.5 Subsistence Policy                                                                | <b>⊘</b>                         | Medium Priority               | 0%                                |
| 1213 T&S 2.1 Travel Policy                                                                     | <b>⊘</b>                         | Medium Priority               | 0%                                |
| 1213 T&S 2.2 Clarification of Key Terms in                                                     |                                  | Medium Priority               | 0%                                |

| Audit Recommendation Code & Title                                               | Audit Recommendation Status Icon | Audit Recommendation Priority | Audit Recommendation Progress Bar |
|---------------------------------------------------------------------------------|----------------------------------|-------------------------------|-----------------------------------|
| Policies                                                                        |                                  |                               |                                   |
| 1213 T&S 3.1 Consistency between Policies                                       |                                  | Medium Priority               | 0%                                |
| 1213 T&S 3.2 Insurance and other vehicle documentation                          |                                  | Medium Priority               | 0%                                |
| 1213 T&S 4.1 Policy updated to include VAT receipts                             |                                  | Medium Priority               | 0%                                |
| 1213 T&S 4.3 Policy Updated                                                     |                                  | Medium Priority               | 0%                                |
| 1213 T&S 6.1 Car Sharing Policy                                                 |                                  | Medium Priority               | 0%                                |
| 1213 T&S 7.1 Part-Time Officers in receipt of Full Essential Car User Allowance |                                  | Medium Priority               | 0%                                |